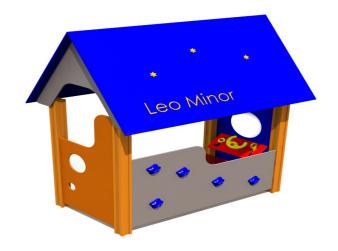

## **Z005 Playhouse LEO MINOR**

 $\underline{http://www.tiptiptap.ee/en/products/series-amazon-zodiac-nature-world/zodiac/playhouse-leo-minor-zodiac-nature-world/zodiac/playhouse-leo-minor-zodiac-nature-world/zodiac/playhouse-leo-minor-zodiac-nature-world/zodiac/playhouse-leo-minor-zodiac-nature-world/zodiac/playhouse-leo-minor-zodiac-nature-world/zodiac/playhouse-leo-minor-zodiac-nature-world/zodiac/playhouse-leo-minor-zodiac-nature-world/zodiac/playhouse-leo-minor-zodiac-nature-world/zodiac/playhouse-leo-minor-zodiac-nature-world/zodiac/playhouse-leo-minor-zodiac-nature-world/zodiac/playhouse-leo-minor-zodiac-nature-world/zodiac/playhouse-leo-minor-zodiac-nature-world/zodiac/playhouse-leo-minor-zodiac-nature-world/zodiac/playhouse-leo-minor-zodiac-nature-world/zodiac/playhouse-leo-minor-zodiac-nature-world/zodiac-nature-world/zodiac-nature-world/zodiac-nature-world/zodiac-nature-world/zodiac-nature-world/zodiac-nature-world/zodiac-nature-world/zodiac-nature-world/zodiac-nature-world/zodiac-nature-world/zodiac-nature-world/zodiac-nature-world/zodiac-nature-world/zodiac-nature-world/zodiac-nature-world/zodiac-nature-world/zodiac-nature-world/zodiac-nature-world/zodiac-nature-world/zodiac-nature-world/zodiac-nature-world/zodiac-nature-world/zodiac-nature-world/zodiac-nature-world/zodiac-nature-world/zodiac-nature-world/zodiac-nature-world/zodiac-nature-world/zodiac-nature-world/zodiac-nature-world/zodiac-nature-world/zodiac-nature-world/zodiac-nature-world/zodiac-nature-world/zodiac-nature-world/zodiac-nature-world/zodiac-nature-world/zodiac-nature-world/zodiac-nature-world/zodiac-nature-world/zodiac-nature-world/zodiac-nature-world/zodiac-nature-world/zodiac-nature-world/zodiac-nature-world/zodiac-nature-world/zodiac-nature-world/zodiac-nature-world/zodiac-nature-world/zodiac-nature-world/zodiac-nature-world/zodiac-nature-world/zodiac-nature-world/zodiac-nature-world/zodiac-nature-world/zodiac-nature-world/zodiac-nature-world/zodiac-nature-world/zodiac-nature-world/zodiac-nature-world/zodiac-nature-world/zodiac-nature-world/zodiac-nature-world/zodiac-$ 

## **Technical information:**

Width of structure: 1.33m Length of structure: 1.97m Height of structure: 2.41m Max. fall height: 0.98m

Recommended age of users: 1+

For simultaneous use by several children: 3-6

## **Product consists of:**

Ground fixings: The product's painted profile posts made of laminated timber are concreted into the ground using hot-galvanized metal tubular fittings.

Safety area: Yes View materials