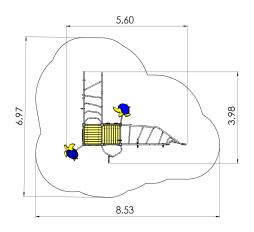

## **Technical information:**

Width of structure: 3.98m Length of structure: 5.6m Height of structure: 4.43m Max. fall height: 2.64m

Recommended age of users: 4+

For simultaneous use by several children: 4-8

## **Product consists of:**

Platforms: 1pc height 1.55m Platforms: 1pc height 0.95m

Climbing walls: 2pc Climbing nets: 2pc

Safety area width: 6.97m Safety area length: 8.53m

Ground fixings: The product's aluminium posts are concreted into the ground using hot-galvanized