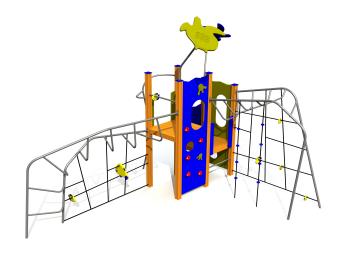

## **NW201 W MF TURTLE**

http://www.tiptiptap.ee/en/products/series/water/turtle-nw201-w-mf

## **Technical information:**

Width of structure: 3.98m Length of structure: 5.6m Height of structure: 4.43m Max. fall height: 2.64m

Recommended age of users: 4+

For simultaneous use by several children: 4-8

## **Product consists of:**

Platforms: 1pc height 1.55m Platforms: 1pc height 0.95m

Climbing walls: 2pc Climbing nets: 2pc

Safety area width: 6.97m Safety area length: 8.53m

Ground fixings: The product's aluminium posts are concreted into the ground using hot-galvanized