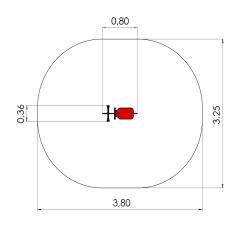

## **Technical information:**

Width of structure: 0.36m Length of structure: 0.8m Height of structure: 0.7m Max. fall height: 0.41m

Recommended age of users: 1+

For simultaneous use by several children: 1

## **Product consists of:**

Safety area width: 3.25m Safety area length: 3.8m

View materials