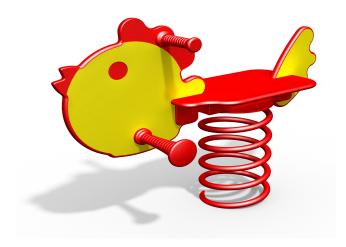

## **Product description:**

The spring swing TIBBY is meant for smaller children at the age of 1-4 years. It is a single seated swing which has special props for hands and feet. The spring swing is made of High density Polyethylene (HDPE), a steel spring and powder painted metal fastenings.