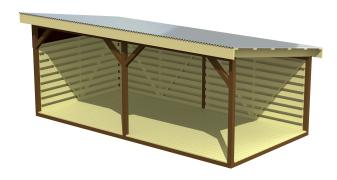

## VP005 SHELTER with wooden floor 4x6m

http://www.tiptiptap.ee/en/products/playgrounds/playhouses-and-shelters/shelter-wooden-floor-4x6m-vp005

## **Technical information:**

Width of structure: 4m Length of structure: 6m Height of structure: 2.5m Recommended age of users: 1+

For simultaneous use by several children: 20-40

## **Product description:**

A shelter is an open construction with side walls and a roof where it is possible to shelter from rain and sun, arrange gatherings or put away things. Shelter with a transparent plastic roof and a floor is open on two sides and consists of a back wall, a side wall, a wooden floor and a glass plastic roof.