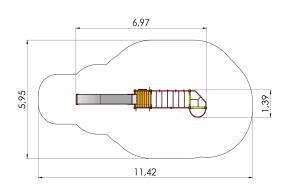

## **Technical information:**

Width of structure: 1.39m Length of structure: 6.97m Height of structure: 3.15m

Max. fall height: 3m

Recommended age of users: 4+

For simultaneous use by several children: 4-8