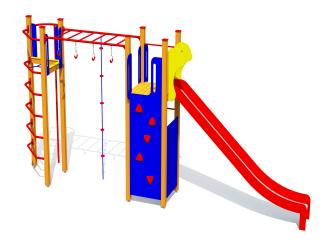

## LM231 Play centre CARL

http://www.tiptiptap.ee/en/products/playgrounds/play-centres/play-centre-carl-lm231

## **Technical information:**

Width of structure: 1.39m Length of structure: 6.97m Height of structure: 3.15m

Max. fall height: 3m

Recommended age of users: 4+

For simultaneous use by several children: 4-8

## **Product consists of:**

Platforms: 2pc height 2.15m Slides: 1pc height 2.15m Climbing walls: 1pc

Ladders: 3pc Play corners: 1pc Ladders: 3pc

 $Ground\ fixings:\ The\ product's\ painted\ profile\ posts\ made\ of\ laminated\ timber\ are\ concreted\ into\ the$ 

ground using hot-galvanized metal tubular fittings.