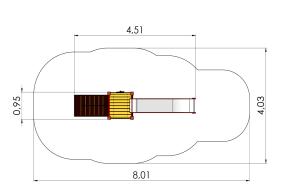

## **Technical information:**

Width of structure: 0.95m Length of structure: 4.51m Height of structure: 2.85m Max. fall height: 1.55m

Recommended age of users: 4+

For simultaneous use by several children: 3-6

## **Product consists of:**

Platforms: 1pc height 1.55m Slides: 1pc height 1.55m

Slopes: 1pc Play corners: 1pc

Safety area width: 4.03m Safety area length: 8.01m

Ground fixings: The product's painted profile posts made of laminated timber are concreted into the