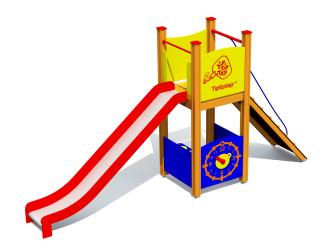

## LM207 Slide BEN

http://www.tiptiptap.ee/en/products/playgrounds/play-centres/slide-ben-lm207

## **Product description:**

A slide height 1,55m with a sloping run is meant for children from the age 4. To the platform children climb by a sloping run with wooden steps.

Recommended surface for the safety area: sand or rubber tiles.