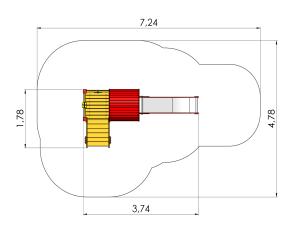

## **Technical information:**

Width of structure: 1.78m Length of structure: 3.74m Height of structure: 2.9m Max. fall height: 1.2m

Recommended age of users: 1+

For simultaneous use by several children: 5-10

## **Product consists of:**

Platforms: 1pc height 1.2m Platforms: 1pc height 0.95m Slides: 1pc height 1.2m Stairs with handrails: 1pc

Play corners: 1pc

Safety area width: 4.78m Safety area length: 7.24m

 $Ground\ fixings:\ The\ product's\ painted\ profile\ posts\ made\ of\ laminated\ timber\ are\ concreted\ into\ the$ 