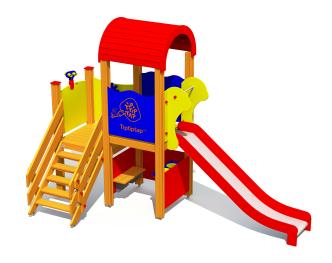

## **Product description:**

A slide height 1,2m with two platforms, seals and a play corner is meant for children from the age 1. To go to the first platform, children use stairs to which banisters in both sides are attached. There is a ship captain's helm installed on the first platform. Under the slide platform, there is a thematic playroom where one can choose between a kitchen corner with a bench for girls or a driver's compartment for boys.

The indoors slide does not have a roof and a "cheese wall" will be installed as an additional element. Recommended surface for the safety area: sand or rubber tiles.