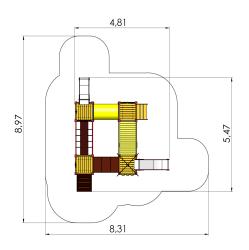

## **Technical information:**

Width of structure: 4.81m Length of structure: 5.47m Height of structure: 3.87m Max. fall height: 0.95m

Recommended age of users: 1+

For simultaneous use by several children: 5-10

Play corners: 5pc

Safety area width: 8.31m Safety area length: 8.97m