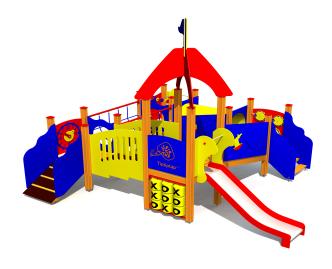

## LM016 Play Centre for toddlers AMANDA

http://www.tiptiptap.ee/en/products/playgrounds/play-centres/play-centre-toddlers-amanda-lm016

## **Technical information:**

Width of structure: 4.81m Length of structure: 5.47m Height of structure: 3.87m Max. fall height: 0.95m

Recommended age of users: 1+

For simultaneous use by several children: 5-10

## **Product consists of:**

Platforms: 3pc height 0.6m Platforms: 1pc height 0.95m

Roofs: 1pc

Slides: 1pc height 0.6m Slides: 1pc height 0.95m

Bridges: 3pc Tunnels: 1pc Slopes: 1pc

Stairs with handrails: 1pc

Play corners: 5pc

Safety area width: 8.31m Safety area length: 8.97m