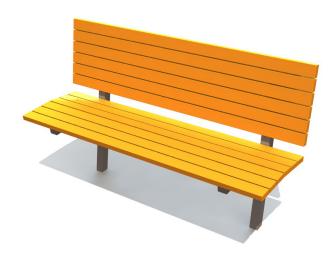

## **Product description:**

Park bench TARTU is used for both children and adults rest. The bench has a back, stylish shape and zinc metal construction. The seat is made of 12 painted plates, the color of which can be chosen by the buyer himself. The bench is installed by covering with concrete into the earth.

Measures of the bench: height of the seat above ground - 0.48 m; length of the seat - 1.60 m; width of the seat - 0.6 m.