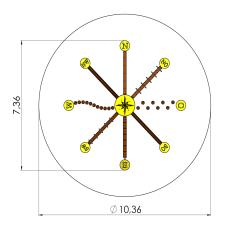

## **Technical information:**

Width of structure: 7.36m Length of structure: 7.36m Height of structure: 1.3m Max. fall height: 0.57m Recommended age of users: 4+ For simultaneous use by several children: 8-16

## **Product consists of:**

Safety area width: 10m Safety area length: 10m <u>View materials</u>