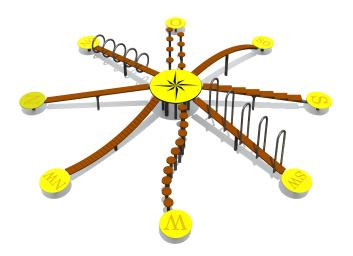

## **Product description:**

On the balancing equiment COMPASS children can practice their coordination and balance but also learn cardinal points. There are 8 different balance, obstacle and crawling tracks to pass through.