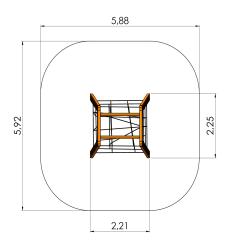

## **Technical information:**

Width of structure: 2.21m Length of structure: 2.25m Height of structure: 2m Max. fall height: 2m

Recommended age of users: 4+

For simultaneous use by several children: 3-6

## **Product consists of:**

Safety area width: 5.88m Safety area length: 5.92m

Safety area: Yes View materials