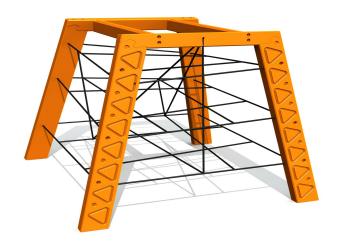

## AM004 AMAZON

http://www.tiptiptap.ee/en/products/series-amazon-zodiac-nature-world/amazon/amazon-am004

## **Product description:**

The Amazon range is made of durable laminated timber and it has been awarded the relevant quality certificates. Posts of laminated timber decorated with different ornaments are joined together using the innovative mortise joint. The nets between them are made of extremely durable 16mm steel rope designed for climbing which is coated with polyester and features plastic joints. The climbing wall with climbing rocks is made of waterproof birch plywood. The products are concreted to the ground using metal fittings.